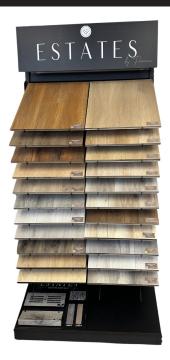

## DISPLAY

Kit includes: 18" X 24" Sample Boards Dimensions: 38" W X 81" H X 25" D